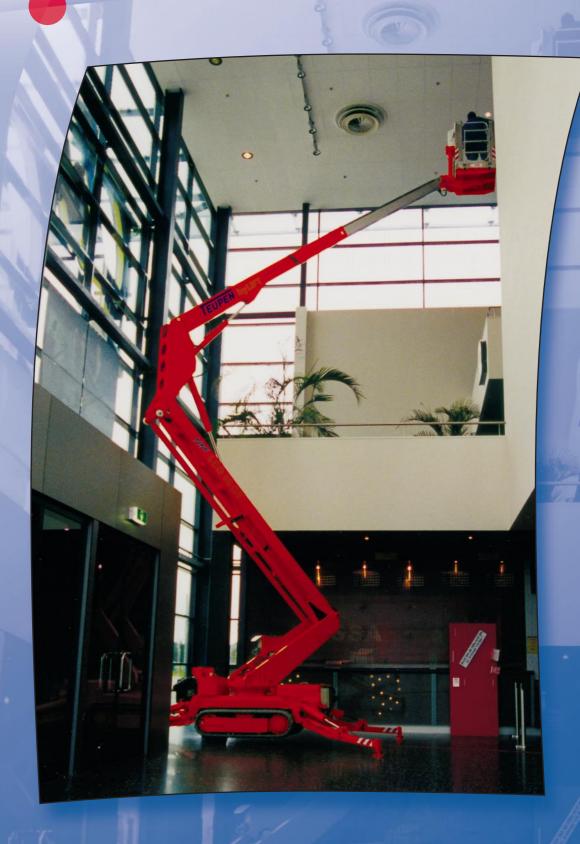

## The advantages

- Rubber crawlers
- Can swivel on own axis using crawlers
- Genuine one-man operation
- All functions operable from basket
- Only 94 cm wide and 1.98 m high
- Supported width under 2.80 m
- Smooth boom profile no parts can get tangled up
- Minimal ground pressure, thereby usable "everywhere"
- Power via Diesel engine and 230 V mains (inside)
- Special design allows boom to lower under its own weight
- Greater stability due to double "under-arm"
- Sensitive proportional steering
- High travelling stability due to the crawlers
- Self-propelled via hydrostatic crawler system up to 30%