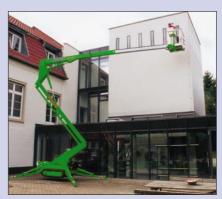

## The advantages

- Rubber crawlers
- Can swivel on own axis using crawlers
- Genuine one-man operation
- All functions operable from basket
- Only 94 cm wide and 1.98 m high
- Supported width under 2.80 m
- Smooth boom profile no parts can get tangled up
- Minimal ground pressure, thereby usable "everywhere"
- Power via Diesel engine and 230 V mains (inside)
- Special design allows boom to lower under its own weight
- Greater stability due to double "under-arm"
- Sensitive proportional steering
- High travelling stability due to the crawlers
- Self-propelled via hydrostatic crawler system up to 30%