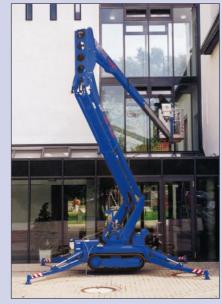

## The advantages

- Rubber crawlers
- Can swivel on own axis using crawlers
- Genuine one-man operation
- All functions operable from basket
- Only 94 cm wide and 1.98 m high
- Supported width under 2.80 m
- Smooth boom profile no parts can get tangled up
- Minimal ground pressure, thereby usable "everywhere"
- Power via Diesel engine and 230 V mains (inside)
- Special design allows boom to lower under its own weight
- Greater stability due to double "under-arm"
- Sensitive proportional steering
- High travelling stability due to the crawlers
- Self-propelled via hydrostatic crawler system up to 30%