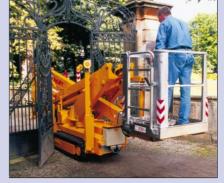

## The advantages

- Rubber crawlers
- Can swivel on own axis using crawlers
- Genuine one-man operation
- All functions operable from basket
- Only 94 cm wide and 1.98 m high
- Supported width under 2.80 m
- Smooth boom profile no parts can get tangled up
- Minimal ground pressure, thereby usable "everywhere"
- Power via Diesel engine and 230 V mains (inside)
- Special design allows boom to lower under its own weight
- Greater stability due to double "under-arm"
- Sensitive proportional steering
- High travelling stability due to the crawlers
- Self-propelled via hydrostatic crawler system up to 30%

Tree cutting

Easy to transport

Industrial use

Electronic remote-control

Compact - efficient operation

Facility Management

Maintenance & service

B. Teupen
Maschinenbau GmbH
Marie-Curie-Straße 13
48599 Gronau/Gemany
© +49(0)2562/8161-0
= +49(0)2562/8161-888
www.teupen.info
mail@teupen.info